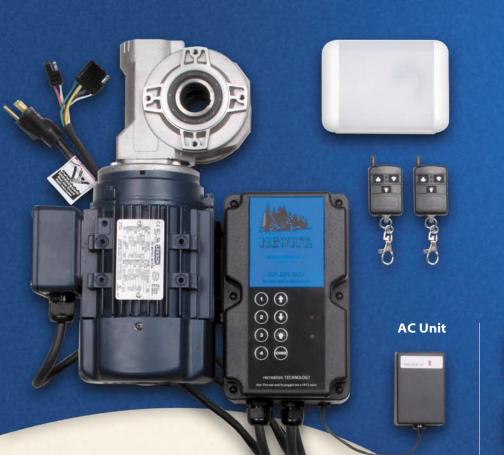

## **HEWITT**<sub>2</sub>

The HEWITT2 boat lift direct drive system features convenient remote control operation and dock lighting for added safety. The unit, which comes in AC and DC versions is quick and easy to install. For use on lifts up to 6,000 lb. lifting capacity.

#### **AC Unit**

Drive unit, AC remote control box complete with eight digit keypad with security code option, two wireless remote key fobs, canopy light, motor crank for system back-up and simple mounting hardware.

#### **DC Unit**

Drive unit, DC remote control box complete with two wireless remote key fobs, 2 keys, battery maintainer\* canopy light, battery box, jumper cables and all necessary mounting hardware.