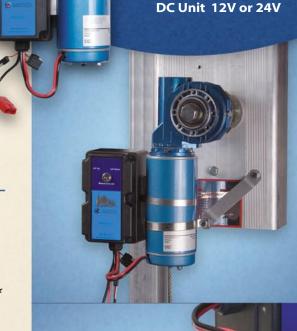

#### **DC Unit**

Drive unit, DC remote control box complete with two wireless remote key fobs, 2 keys, battery maintainer\* canopy light, battery box, jumper cables and all necessary mounting hardware.