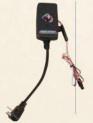

### **BACK-UP**

Simply insert the allen key into the end of the motor and turn. The drill will efficiently lower your boat with ease, without the use of any other power source. >>

**Illuminator** - The option to add more lighting to your dock system. This system provides an extra 110V outlet.