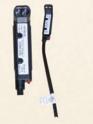

\*Battery Maintainer is intended only to maintain power; not charge your battery.

Illuminator

**Photo Eye Limit Switch** 

15 Watt Solar Panel

Limit Switch - An automatic defuse reflective limit switch, which can be positioned on your boat lift to prevent over-lifting. (Recommended on 24V motors)

**Solar Panel** - This 15 Watt Solar Panel will allow you to have full charging capability for your battery.